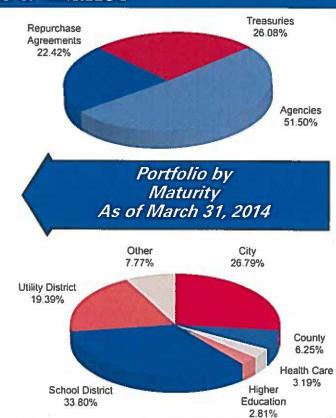

in the U.S. is broadening, excluding the weather impact, while Europe appears to be stabilizing. However, this optimism is offset by a generally deteriorating trade surplus in Japan and tighter credit conditions in China. Labor market slack in the U.S. remains sufficient to keep inflation at low levels. Inflation risks are to the downside, as deflation is still a very real threat in peripheral Europe, and Japan is exporting its deflation to the U.S. Central banks will remain accommodative until deleveraging is complete or inflation is evident.

This information is an excerpt from an economic report dated March 2014 provided to TexSTAR by JP Morgan Asset Management, inc., the investment manager of the TexSTAR pool.

## Information at a Glance



Participants by Type

As of March 31, 2014



## Historical Program Information

| Молth  | Average<br>Rate | Book<br>Value      | Market<br>Value    | Net<br>Asset Value | WAM (1)* | WAM (2)* | Number of<br>Participants |
|--------|-----------------|--------------------|--------------------|--------------------|----------|----------|---------------------------|
| Mar 14 | 0.0400%         | \$5,447,221,784.71 | \$5,447,546,676.56 | 1.000059           | 51       | 66       | 784                       |
| Feb 14 | 0.0318%         | 5,890,162,246.46   | 5,890,513,830.50   | 1.000066           | 49       | 65       | 783                       |
| Jan 14 | 0.0303%         | 5,518,659,649.58   | 5,518,895,897.21   | 1.000048           | 49       | 64       | 781                       |
| Dec 13 | 0.0357%         | 4,749,571,555.83   | 4,7