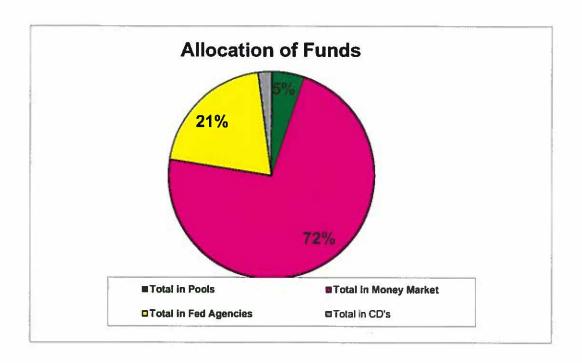

|                                 |                  |

All Investments in the portfolio are in compliance with the CTRMA's Investment policy

William Chapman, CFO Cindy Demers, Controller



#### Amount of Investments As of

| March 31 | . 2014 |
|----------|--------|
|----------|--------|

| Agency                 | CUSIP#    | COST                                  | Book Value    | Market Value  | Yield to Maturity | Purchased | Matures FUND                |
|------------------------|-----------|---------------------------------------|---------------|---------------|-------------------|-----------|-----------------------------|
| Federal Home Loan Bank | 313378LX7 | 4,013,754.20                          | 4,011,175.30  | 4,012,880.00  | 0.0267%           | 1/9/2014  | 4/30/2015 General           |
| Federal Home Loan Bank | 313378M57 | 1,004,065.22                          | 1,003,347.83  | 1,003,520.00  | 0.0028%           | 1/9/2014  | 5/29/2015 General           |
| Fed