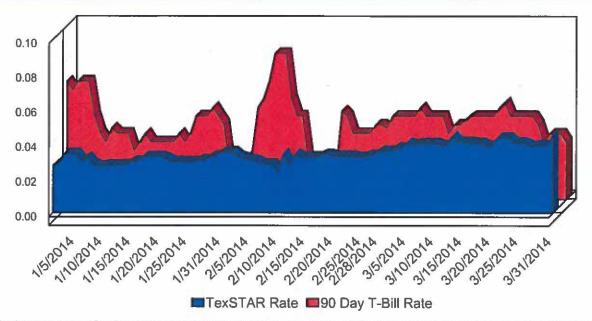

| (55,005,555.00)  | (55,005,555.00)  |
| Repurchase Agreement                 | 1,233,113,000.00 | 1,233,113,000.00 |
| Government Securities                | 4,267,313,482.61 | 4,267,638,374.46 |

Total \$ 5,447,221,784.71 \$ 5,447,546,676.56

Market value of collateral supporting the Repurchase Agreements is at least 102% of the Book Value. The portfolio is managed by J.P. Morgan Chase & Co. and the assets are safekept in a separate custodial account at the Federal Reserve Bank in the name of TexSTAR. The only source of payment to the Participants are the assets of TexSTAR. There is no secondary source of payment for the pool such as insurance or guarantee. Should you require a copy of the portfolio, please contact TexSTAR Participant Services.

## TexSTAR versus 90-Day Treasury Bill



This material is for information purposes only. This information does not represent an offer to buy or sell a security. The above rate information is obtained from sources that are believed to be reliable; however, its accuracy or completeness may be subject to change. The TexSTAR management fee may be waived in full or in part at the discretion of the TexSTAR co-administrators and the TexSTAR rate for the period shown reflects waiver of fees. This table represents historical investment performance/return to the customer, net of fees, and is not an indication of future performance. An investment in the security is not insured or guaranteed by the Federal Deposit Insurance Corporation or any other government agency. Although the issuer seeks to preserve the value of an investment at \$1.0