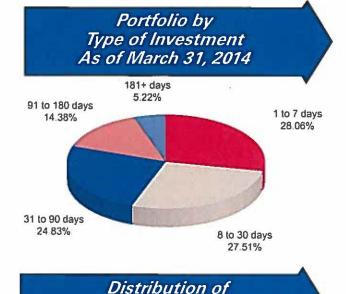

h the remainder of the year. Economic recovery in the U.S. is broadening, excluding the weather impact, while Europe appears to be stabilizing. However, this optimism is offset by a generally deteriorating trade surplus in Japan and tighter credit conditions in China. Labor market slack in the U.S. remains sufficient to keep inflation at low levels. Inflation risks are to the downside, as deflation is still a very real threat in peripheral Europe, and Japan is exporting its deflation to the U.S. Central banks will remain accommodative until deleveraging is complete or inflation is evident.

This information is an excerpt from an economic report dated March 2014 provided to TexSTAR by JP Morgan Asset Management, inc., the investment manager of the TexSTAR pool.

## Information at a Glance



Participants by Type

As of March 31, 2014



## Historical Program Information

| Молth  | Average<br>Rate | Book<br>Value      | Market<br>Value    | Net<br>Asset Value | WAM (1)* | WAM (2)* | Number of<br>Participants |
|--------|-----------------|--------------------|--------------------|--------------------|----------|----------|---------------------------|
| Mar 14 | 0.0400%         | \$5,447,221,784.71 | \$5,447,546,676.56 | 1.000059           | 51       | 66       | 784                       |
| Feb 14 | 0.0318%         | 5,890,162,246.46   | 5,890,513,830.50   | 1.000066           | 49       | 65       | 783                       |
| Jan 14 | 0.0303%         | 5,518,659,649.58   | 5,518,895,897.21   | 1.000048           | 49       | 64       | 781                       |
| Dec 1